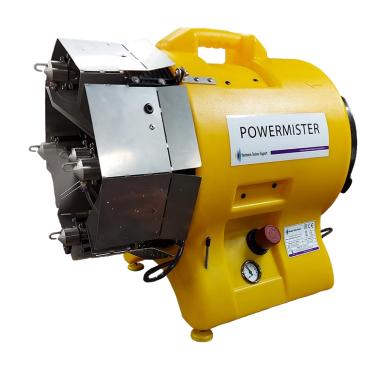

# POWERMISTER H5 x 1

- The finest Cold mist
- A large liquid capacity
- Little air consumption

# **Gegevens:**

power supply : 220/230 volt

compressed air consumption : 5,5 bar at 70ltr/min each sprayer

power consumption : 350 Watt diameter fan : 30 cm

Max. air displacement : 7800 m<sup>3</sup> / h

The droplet size depends on the quantity of liquid per hour.

### Benefits POWERMISTER H5 x 1

- Easy operation
- Improved spray distribution by a fan
- Shorter treatment time increased capacity.
- Optimal operation by means of rapid transfer fluid in the space
- By fineness of the spray liquid penetrates evenly into the product
- No combustion gases
- No CO2
- No wet product
- Large density of particles of active ingredient per 1m3
- Smoother surface liquid distribution means the product
- · Product gets more time to draw at least by weight of the particles to itself
- Filtering liquid atomization
- Capacity of up to 40 liters per hour
- Large air flow ensures easier disinfection of the barn