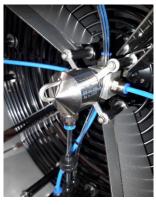

The new BTS 4508 atomizer has a greater capacity of up to 4 liters per hour per sprayer maximum. The Sprayer are easy to keep clean if needed.

Droplet Spectrum, COLDFOG POWERMISTER RLVM H5 x 1

#### **Resonator LVM**

- · Good working compressor needed, with enough capacity.700 liter/h minimal effective air consumption by 5 bar
- · Check Resonator for use
- · Well setting of air / fluid delivery

Option: the Resonator can be connected to a 220-volt socket. The compressor needs a 380 volt power

Or, you're working with a compressor with a combustion engine.

The liquid is automatically transported to the Resonator sprayer through the venture.