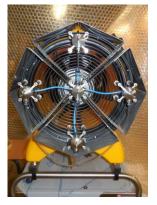

Improving the fineness of the mist is one of the recommendations that are necessary for the proper transport of the mist in the surface.

The powerful fan of the RLVM ensures a good distribution and better evaporation of the mist in the surface to be treated.